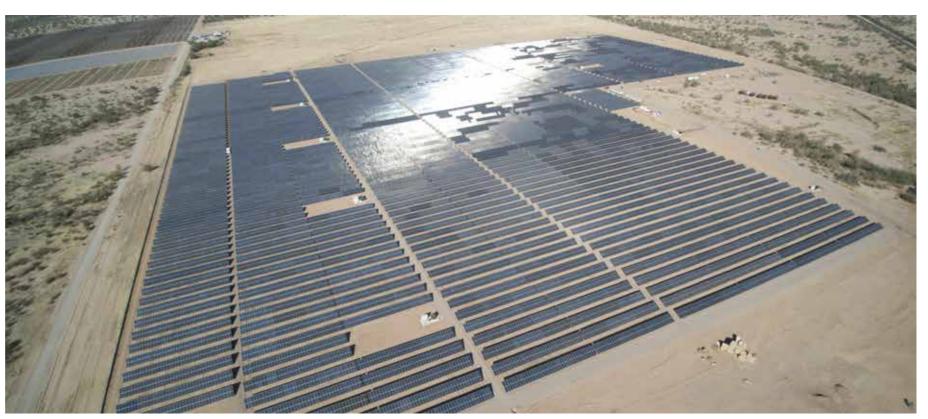

#### Mexico

Location: Mexico
Completed Date: Q2 2018
Type: Ground Mounted
Risen Model: RSM72-6-320P
Capacity: 21MW