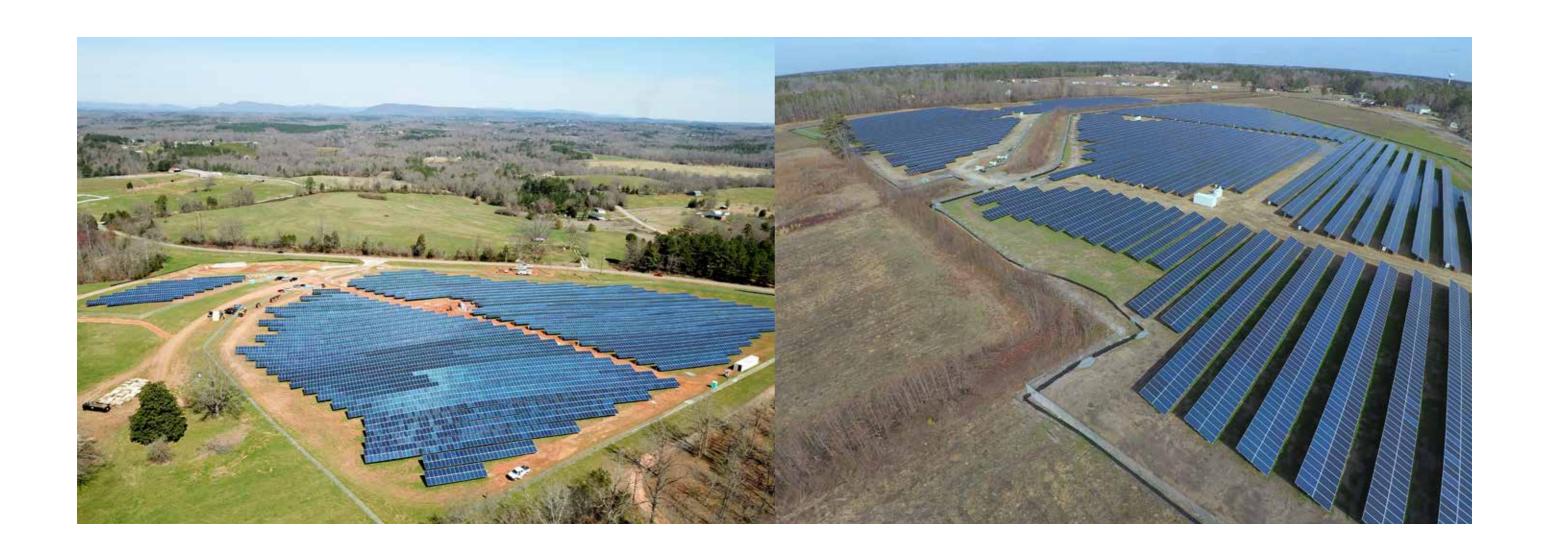

#### America

Location: America

Completed Date: Q4 2017

Type: Ground Mounted

Risen Model: RSM72-6-325P+RSM72-6-330P

Capacity: 73.057MW

#### America

Location: America

Completed Date: Q2 2018
Type: Ground Mounted

Risen Model: RSM72-6-325P+RSM72-6-330P

Capacity: 3.085MW