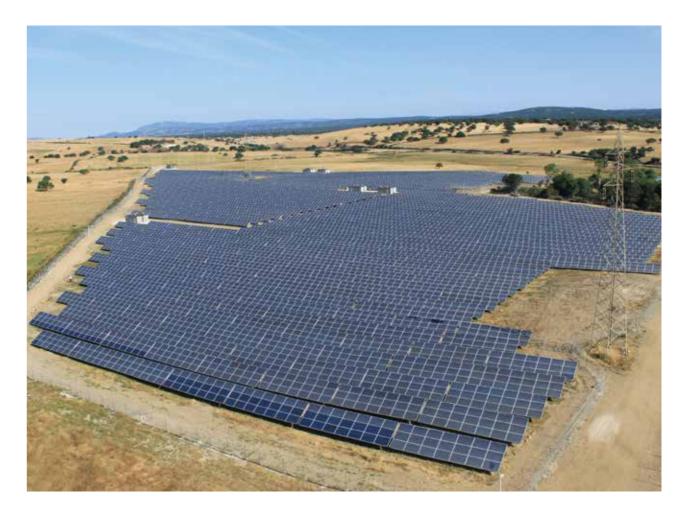

#### Italy

Location: Sardinia, Italy

Completed Date: Q1 2013

Type: Ground Mounted

Risen Model: RSM60-6-240P+ RSM60-6-245P

Capacity: 11MW