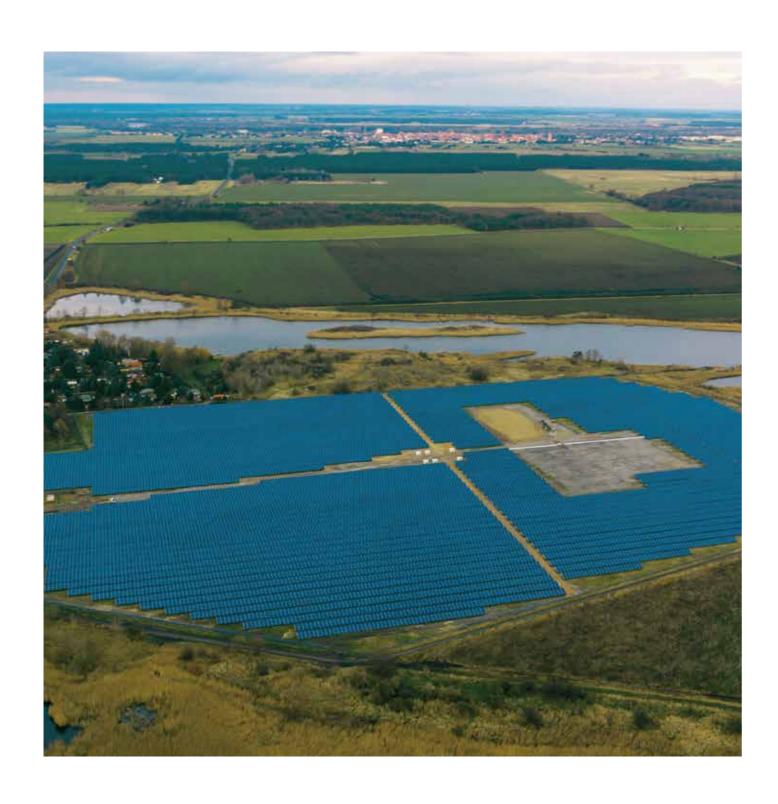

#### China

Location: Zhejiang, China Completed Date: Q2 2017 Type: Floating Project Risen Model: RSM60-6-275P Capacity: 99MW