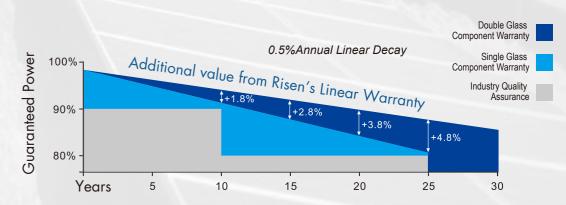

#### LINEAR PERFORMANCE WARRANTY

12 year Product Warranty / 25 year Linear Power Warranty