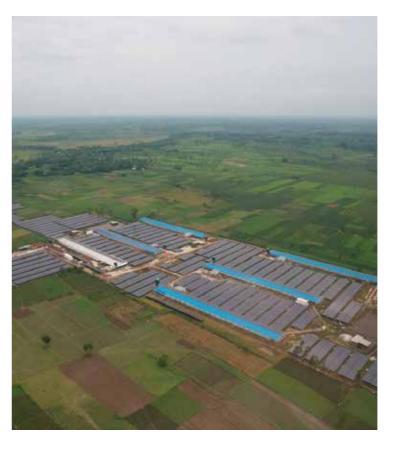

#### China

Location: Hubei, China Completed Date: Q2 2015 Type: Agriculture Project Risen Model: RSM60-6-250P

Capacity: 40MW