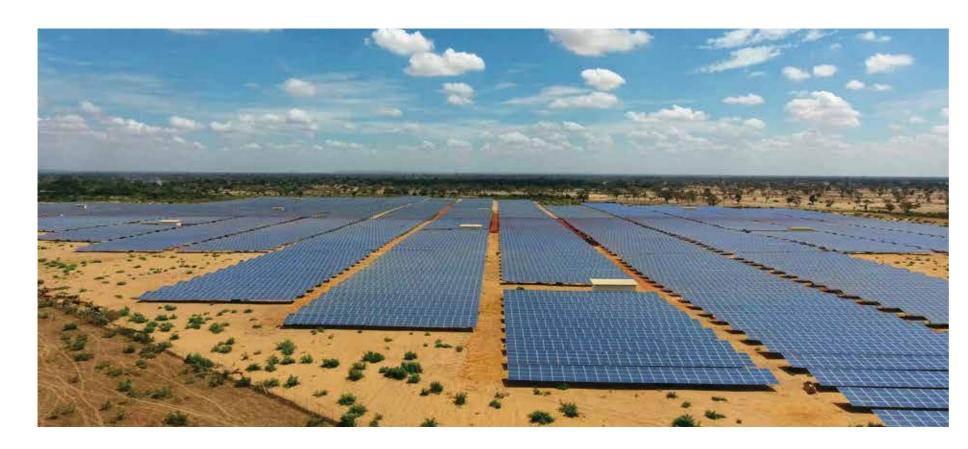

#### Senegal

Location: Senegal

Completed Date: Q1 2018

Type: Ground Mounted

Risen Model: RSM60-6-255P+RSM60-6-260P

Capacity: 22MW