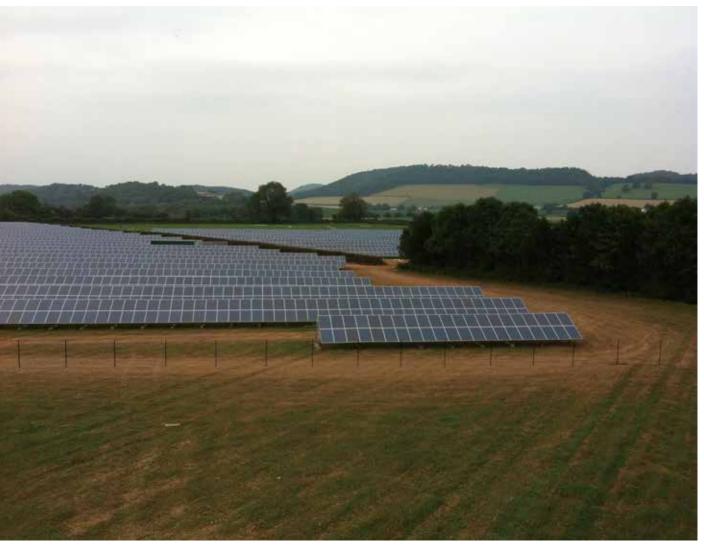

#### UK

Location: Wales, UK
Completed Date: Q1 2011
Type: Ground Mounted
Risen Model: RSM60-6-230P
Capacity: 5.0MW